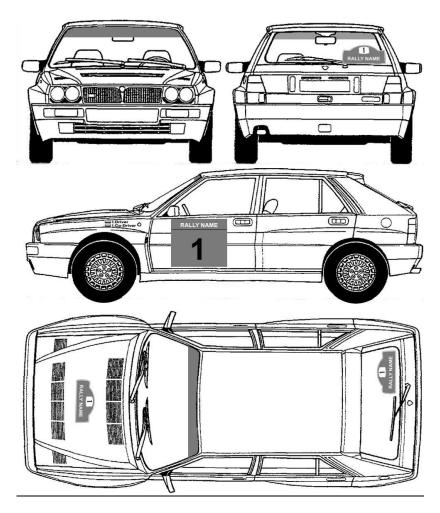

## **APPENDIX 4. COMPETITION NUMBERS AND ADVERTISING**

All cars must comply with the Article 2.1.9 of Appendix K.

| Competition Numbers          |           |
|------------------------------|-----------|
| 1 - door panels (2 per car): | 50x52 cm  |
| 2 - rally plate              | 37x155 cm |
| 3 - rear/side windows        | 15x8 cm   |

• **Optional Advertising - space reserved for Organiser's advertising** 40x10 cm If accepted, the sticker will must compulsorily applied on the left front fender as Art. 6.2

## • Driver and Co-Driver Names

The names of the crew plus their national flags must appear on both sides of the wings at the front of the car (max size 10cm x 40cm). Any car failing to comply with this rule shall be subject to a penalty.

• Scrutineering Sticker

9x9 cm