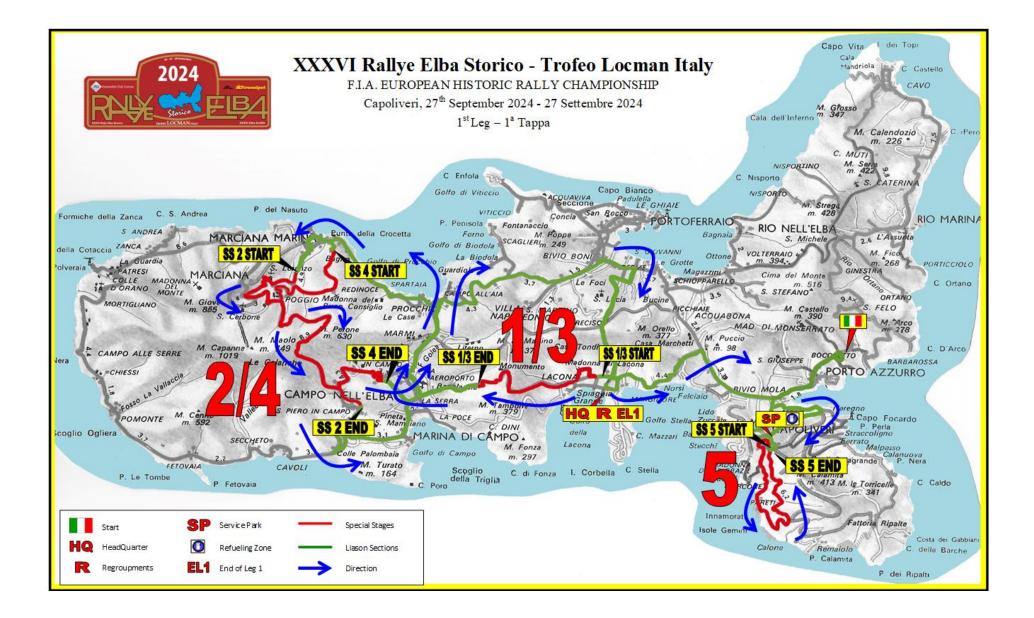

## **APPENDIX 1. ITINERARY**

## XXXVI Rallye Elba Storico - Trofeo Locman Italy

FIA European Historic Rally Championship

Capoliveri, 27<sup>th</sup> September 2024 - 27 Settembre 2024 1<sup>st</sup> Leg / 1<sup>e</sup> Tappa

|           |              |                      |   | 1"                                               | Leg / 1ª Tappa                        |                                             |                                                |                                    |                  |                                                 |
|-----------|--------------|----------------------|---|--------------------------------------------------|---------------------------------------|---------------------------------------------|------------------------------------------------|------------------------------------|------------------|-------------------------------------------------|
| _         | R.S.<br>Set. | т.с.<br><i>с.о</i> . |   | Location<br>Località<br>Distance to RZ 1         | S.S. distance<br>Lungh. P.S.<br>26.00 | Liason distance<br>Lungh. Trasfer.<br>58,37 | Total<br>distance<br>Lungh.<br>totale<br>84,37 | Target<br>time<br>Tempo<br>imposto | Average<br>Media | 1 <sup>st</sup> car<br>due<br>Orario<br>teorico |
| ᆜ         |              | _                    |   |                                                  | 26,00                                 | 58,37                                       | 84,37                                          |                                    |                  |                                                 |
|           | 1            | 0                    |   | Porto Azzurro - Start                            |                                       |                                             |                                                |                                    |                  | 12:00                                           |
|           |              | 1                    |   | Lacona                                           |                                       | 10,62                                       | 10,62                                          | 0.26                               | 24,51            | 12:26                                           |
|           | 2            |                      | 1 | 1 Monumento                                      | 7,48                                  |                                             |                                                |                                    |                  | 12:30                                           |
|           | -            | 2                    |   | Marciana Marina                                  |                                       | 15,29                                       | 22,77                                          | 0.46                               | 29,70            | 13:16                                           |
| Ξ         |              |                      | 4 | ? Marciana Marina - Marciana - Campo             | 18,52                                 |                                             |                                                |                                    |                  | 13:20                                           |
| SECTION 1 | -            | RZ1                  |   | Capoliveri Australia - Refuelling Zone 1         | 26,49                                 | 64,78                                       | 91,27                                          |                                    |                  | 1                                               |
| ¥         | 3            |                      |   | Distance to RZ 2                                 |                                       |                                             |                                                |                                    |                  |                                                 |
|           |              | 2A                   |   | Capoliveri Australia - Service Park A "IN"       |                                       | 32,46                                       | 50,98                                          | 1.39                               | 30,90            | 14:59                                           |
|           | 4            |                      |   | Service Park A                                   |                                       | ,                                           | <i>,</i>                                       | 0.30                               |                  |                                                 |
|           |              | 2B                   |   | Capoliveri Australia - Service Park A "OUT"      |                                       |                                             |                                                |                                    |                  | 15:29                                           |
|           | 5            | 20                   |   | Lacona - Regroupment 1 "IN"                      |                                       | 11,61                                       | 11,61                                          | 0.23                               | 30,29            | 15:52                                           |
| Ч         | 6            |                      |   | Regroupment 1                                    |                                       | 11,01                                       | 11,01                                          | 0.40                               | 50,25            | 15.52                                           |
|           |              | 2D                   |   | Lacona - Regroupment 1 "OUT"                     |                                       |                                             |                                                | 0.40                               |                  | 16:32                                           |
|           | 7            | 3                    |   | Lacona                                           |                                       | 1,42                                        | 1,42                                           | 0.04                               | 21.30            | 16:36                                           |
| ž         |              | - 1                  | _ |                                                  | 7.40                                  | 1,42                                        | 1,42                                           | 0.04                               | 21,50            |                                                 |
| SECTION   | 8            | Ι.                   | _ | 3 Monumento                                      | 7,48                                  |                                             |                                                |                                    |                  | 16:40                                           |
| Ř         |              | 4                    |   | Crocetta                                         |                                       | 13,66                                       | 21,14                                          | 0.46                               | 27,58            | 17:26                                           |
|           | 9            |                      | 4 | Due Mari                                         | 19,01                                 |                                             |                                                |                                    |                  | 17:30                                           |
| Ц         |              | 4A                   |   | Lacona - Regroupment 2 "IN"                      |                                       | 26,06                                       | 45,07                                          | 1.36                               | 28,17            | 19:06                                           |
| _         | 10           |                      |   | Regroupment 2                                    |                                       |                                             |                                                | 1.00                               |                  |                                                 |
|           |              | 4B                   |   | Lacona - Regroupment 2 "OUT"                     |                                       |                                             |                                                |                                    |                  | 20:06                                           |
|           | 11           | RZ2                  |   | Capoliveri Australia - Refuelling Zone 2         | 10,43                                 | 25,40                                       | 35,83                                          |                                    |                  | 1                                               |
|           |              |                      |   | Distance to RZ 3                                 |                                       |                                             |                                                |                                    |                  |                                                 |
|           |              | 4C                   |   | Capoliveri Australia - Service Park B "IN"       |                                       | 12,03                                       | 12,03                                          | 0.25                               | 28,87            | 20:31                                           |
| _         | 12           |                      |   | Service Park B                                   |                                       |                                             |                                                | 0.30                               |                  |                                                 |
| S         | 47           | 4D                   |   | Capoliveri Australia - Service Park B "OUT"      |                                       |                                             |                                                |                                    |                  | 21:01                                           |
| SECTION   | 13           | 5                    |   | Capoliveri Via Mellini                           |                                       | 0,41                                        | 0,41                                           | 0.05                               | 4,92             | 21:06                                           |
| 8         |              |                      | 5 | Capoliveri                                       | 10,43                                 |                                             |                                                |                                    | -                | 21:10                                           |
|           | 14           | 54                   |   | Capoliveri Australia - Service Park C "IN"       | -                                     | 1,35                                        | 11,78                                          | 0.23                               | 30,73            | 21:33                                           |
|           | 15           |                      |   | Service Park C                                   |                                       |                                             | 1                                              | 0.45                               | ·                |                                                 |
|           |              | 5B                   |   | Capoliveri Australia - Service Park C "OUT"      |                                       |                                             |                                                |                                    |                  | 22:18                                           |
|           | 16           | 50                   |   | Lacona - End of 1 <sup>st</sup> Leg - Parc Fermé |                                       | 11,61                                       | 11,61                                          | 0.27                               | 25,80            | 22:45                                           |
|           |              |                      |   |                                                  | <i>ca ca</i>                          | 1                                           |                                                | 1                                  |                  |                                                 |
|           |              |                      |   | Tot. 1 <sup>st</sup> Leg / 1º tappa              | 62,92                                 | 136,52                                      | 199,44                                         |                                    |                  |                                                 |
|           |              |                      |   |                                                  | 31,55%                                | 68,45%                                      |                                                |                                    |                  |                                                 |

| 1 <sup>#</sup> Leg / 1º Tappa  |    |                   |    |  |  |
|--------------------------------|----|-------------------|----|--|--|
| Nr. Sections / N° Sezioni      | 3  | Nr. SS / N° PS    | 5  |  |  |
| Nr. Road Sections / Nº Settori | 16 | Nr. T.C / N° C.O. | 17 |  |  |