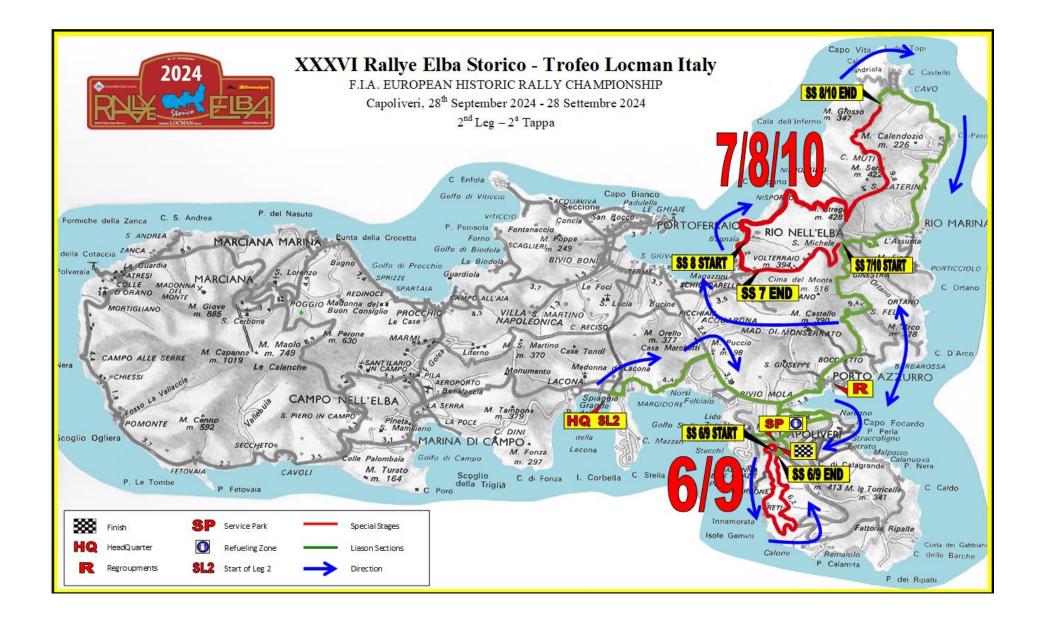

## XXXVI Rallye Elba Storico - Trofeo Locman Italy

FIA European Historic Rally Championship

Capoliveri, 28th September 2024 - 28 Settembre 2024

| 2" | Leg / | 2 | Тарра |  |
|----|-------|---|-------|--|
|    |       |   |       |  |

|           | R.S.<br>Set. |                 |    | Location<br>Località                                                                                                                                | S.S. distance<br>Lungh. P.S. | Liason<br>distance<br><i>Lungh.</i><br>Trasfer. | Total<br>distance<br><i>Lungh.</i><br>totale | Target<br>time<br><i>Tempo</i><br>imposto | Average<br>Media | 1 <sup>#</sup> car<br>due<br><i>Orario</i><br><u>teorico</u> |
|-----------|--------------|-----------------|----|-----------------------------------------------------------------------------------------------------------------------------------------------------|------------------------------|-------------------------------------------------|----------------------------------------------|-------------------------------------------|------------------|--------------------------------------------------------------|
|           | 17           | SD<br>RZ3<br>SE |    | Lacona - Start of 2 <sup>nd</sup> Leg<br>Capoliveri Australia - Refuelling Zone 3<br>Distance to RZ 4<br>Capoliveri Australia - Service Park D "IN" | 33,92                        | 47,15<br>12,03                                  | <i>81,07</i><br>12,03                        | 0.26                                      | 27,76            | 8:40<br>9:06                                                 |
|           | 18           |                 |    | Service Park D                                                                                                                                      |                              |                                                 |                                              | 0.15                                      | ,                |                                                              |
| SECTION 4 | 19           | 5F<br>6         |    | Capoliveri Australia - Service Park D "OUT"<br>Capoliveri - Viale Italia                                                                            |                              | 1,09                                            | 1,09                                         | 0.05                                      | 13,08            | 9:21<br>9:26                                                 |
| Š         | 20           | 7               |    | Innamorata - "Anna Puccini"<br>Padreterno                                                                                                           | 9,80                         | 15,66                                           | 25,46                                        | 0.56                                      | 27,28            | 9:30<br>10:26                                                |
|           | 21           | 8               |    | Volterraio<br>Bagnaia                                                                                                                               | 5,68                         | 2,77                                            | 8,45                                         | 0.16                                      | 31,69            | 10:30<br>10:46                                               |
|           | 22           | 8A              | 8  | Bagnaia-Cavo<br>Porto Azzurro - Regroupment 3 "IN"                                                                                                  | 18,44                        | 20,70                                           | 39,14                                        | 1.15                                      | 31,31            | 10:50<br>12:05                                               |
|           | 23           | 8B              |    | Regroupment 3                                                                                                                                       |                              |                                                 |                                              | 0.30                                      |                  | 40.35                                                        |
|           | 24           | 8B<br>RZ4<br>8C |    | Porto Azzurro - Regroupment 3 "OUT"<br>Capoliveri Australia - Refuelling Zone 4<br>Distance to Finish<br>Capoliveri Australia - Service Park E "IN" | 36,74                        | 45,67<br>6.93                                   | 82,41<br>6.93                                | 0.16                                      | 25,99            | 12:35                                                        |
| 12        | 25           |                 |    | Service Park E                                                                                                                                      |                              | ,                                               |                                              | 0.30                                      | ,                | _                                                            |
| SECTION   | 26           | 8D<br>9         |    | Capoliveri Australia - Service Park E "OUT"<br>Capoliveri - Viale Italia                                                                            |                              | 1,09                                            | 1,09                                         | 0.05                                      | 13,08            | 13:21<br>13:26                                               |
|           | 27           | 10              | 9  | Innamorata - "Anna Puccini"<br>Padreterno                                                                                                           | 9,80                         | 15,66                                           | 25,46                                        | 0.56                                      | 27,28            | 13:30<br>14:26                                               |
|           | 28           | 10A             | 10 | Volterraio Cavo<br>Capoliveri Garibaldi - Finish                                                                                                    | 26,94                        | 28,92                                           | 55,86                                        | 1.30                                      | 37,24            | 14:30<br>16:00                                               |

| Tot. 2 <sup>™</sup> Leg / 2ª tappa | 70,66                        | 104,85 | 175,51 |
|------------------------------------|------------------------------|--------|--------|
|                                    | 40,26%                       | 59,74% |        |
| Tot. Rally                         | 133,58                       | 241,37 | 374,95 |
|                                    | 35,63%                       | 64,37% |        |
|                                    | 2 <sup>nd</sup> Lea / 2ª Tap | pa     |        |

| 2 <sup></sup> Leq / 2 <sup>g</sup> Tappa |                           |                       |    |  |  |
|------------------------------------------|---------------------------|-----------------------|----|--|--|
| Nr. Sections / N° Sezioni                | 2                         | Nr. SS / N° PS        | 5  |  |  |
| Nr. Road Sections / N° Settori           | 12                        | Nr. T.C / N° C.O.     | 13 |  |  |
| XXXV Rallye ELBA Storico                 |                           |                       |    |  |  |
| CX                                       | XV Rallye ELBA Stor       | ico                   |    |  |  |
| Nr. Sections / N° Sezioni                | OXV Railye ELBA Stor<br>5 | ico<br>Nr. SS / N° PS | 10 |  |  |